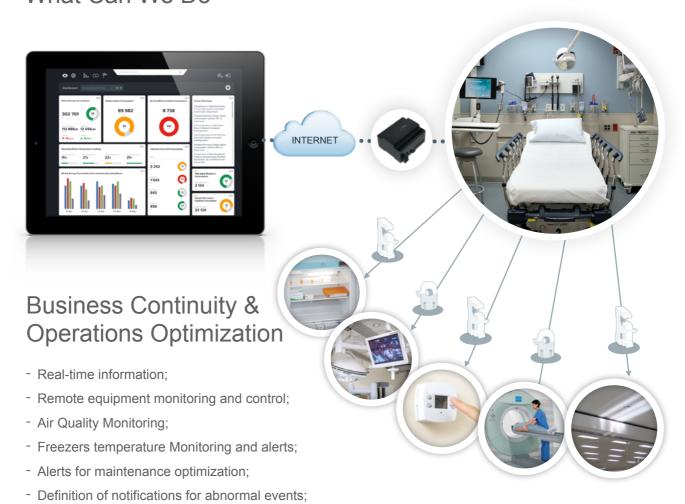

## How Can We Help

- Energy cost allocation by area;
- Air Quality Monitoring;
- HVAC control;
- Reduce reactive power;
- Batteries management;
- Electricity generators control;
- Temperature and Humidity control.

#### What Can We Do

- Cost center management;

- Automatic operation of generators in case of energy supply failure.