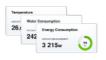

#### How Can We Help

Measure **Anything**  KNX Server enables you to precisely measure the consumption of any device.

Predefined Measurement Units are W, kWh, V, A, %, VA, kVAh, VAr, kVArh, cosφ, Hz, L, m3, m3/h, °C, lux, tanφ, unit.

Need additional measurement units?

Talk to us.

Control **Everything**  Control your equipments using options such as RGB, Percent, On/ Off, Set Points, Timers, and others.

On Top Of Your **Business** 

Get notifications for every relevant event as, for example, under or over specific measurement values.