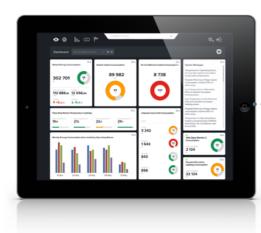

### How Can We Help

Measure

Anything

KNX Server enables you to precisely measure the consumption of any device. Predefined Measurement Units are W, kWh, V, A, %, VA, kVAh, VAr, kVArh, cos q, Hz, L, m3, m3/h, °C, lux, tanq, unit. Need additional measurement units? Talk to us.

Control your equipments using options such as RGB, Percent, On/ Off, Set Points, Timers, and others.

Control Everything

Get notifications for every relevant event as, for example, under or over specific measurement values.

TURN ON

**Automate Your Daily Routines** 

**Business** 

Establish Rules to control your devices.

You can schedule actions, or create system automations based on readings from other devices.

Create activity reports for each device individually or by combination of various circuits and criteria. Build custom reports by selecting which devices to analyze for a given time period. Compare different devices, or device combinations and evaluate the efficiency of your system.