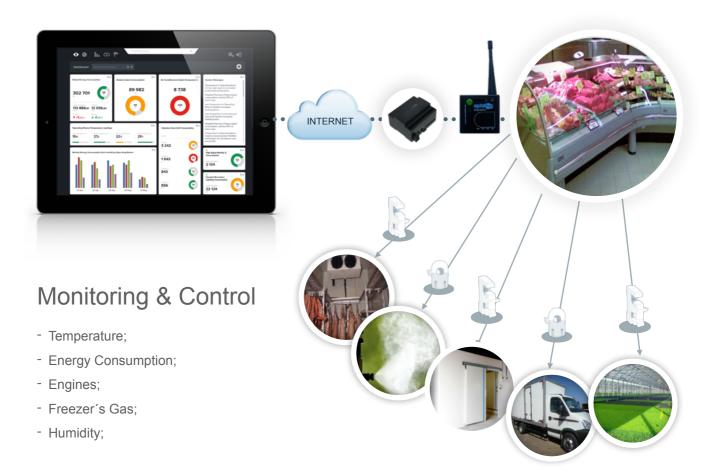

### How Can We Help

- Remote equipment monitoring and control;
- Operation and Maintenance optimization;
- Real-time information;
- Wireless communication;
- Intrusion detection;
- Alarms & Triggers;
- Log & Reports;

# Applications for Automatic Control and HACCP

- Supermarkets;
- Restaurants;
- Warehouses;
- Refrigerators;
- Control of Load's Temperature (fresh and frozen);
- Greenhouses:
- Laboratories.

#### Service Care

- Real-time information;
- Wireless communication;
- Remote equipment monitoring and control;
- Operation and Maintenance optimization;
- Intrusion detection;
- Alarms & Triggers;
- Log & Reports.